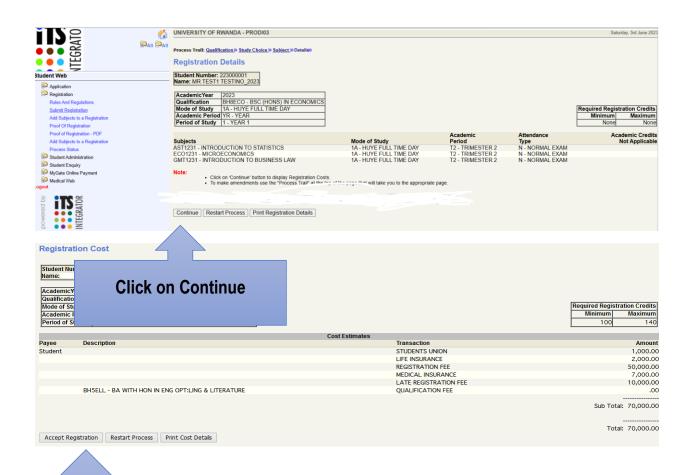

#### I. INTRODUCTION

- Student must check if he/she has been admitted or promoted
- Student can start the registration only if he/she paid the required fees at the UR/College Bank
   Account available in the Bank of Kigali.
- For all payments, students must use their UR student numbers as they appear on the acceptan
  ce letters or Student Card. (error on bank slip should be reported to College Finance)
- During payment of fees, a student must use Urubuto System in Bank of Kigali
- Payment can also be done using Mtn Mobile money via \*775#
- Online Registration requires Internet connectivity.
- The online registration will close 16<sup>th</sup> June 2023.

#### II. ONLINE REGISTRATION GUIDELINES



















**Click on Save and Continue** 





# Click on Accept Registration & print Proof of Registration