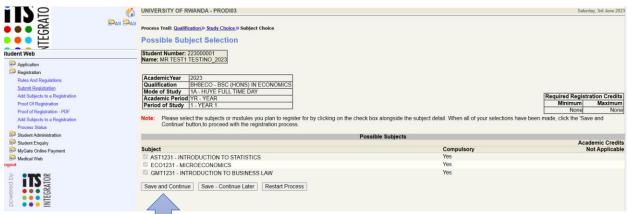

#### I. INTRODUCTION

- Student must check if he/she has been admitted or promoted
- Student can start the registration only if he/she paid the required fees at the UR/College Bank
   Account available in the Bank of Kigali.
- For all payments, students must use their UR student numbers as they appear on the acceptan
  ce letters or Student Card. (error on bank slip should be reported to College Finance)
- During payment of fees, a student must use Urubuto System in Bank of Kigali
- Payment can also be done using Mtn Mobile money via \*775#
- Online Registration requires Internet connectivity.
- The online registration will close 16<sup>th</sup> June 2023.

#### II. ONLINE REGISTRATION GUIDELINES



















**Click on Save and Continue** 





# Click on Accept Registration & print Proof of Registration