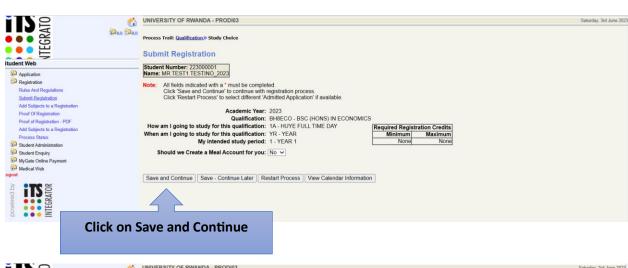

#### I. INTRODUCTION

- Student must check if he/she has been admitted or promoted
- Student can start the registration only if he/she paid the required fees at the UR/College Bank
   Account available in the Bank of Kigali.
- For all payments, students must use their UR student numbers as they appear on the acceptan
  ce letters or Student Card. (error on bank slip should be reported to College Finance)
- During payment of fees, a student must use Urubuto System in Bank of Kigali
- Payment can also be done using Mtn Mobile money via \*775#
- Online Registration requires Internet connectivity.
- The online registration will close 16<sup>th</sup> June 2023.

#### II. ONLINE REGISTRATION GUIDELINES



















**Click on Save and Continue** 





# Click on Accept Registration & print Proof of Registration