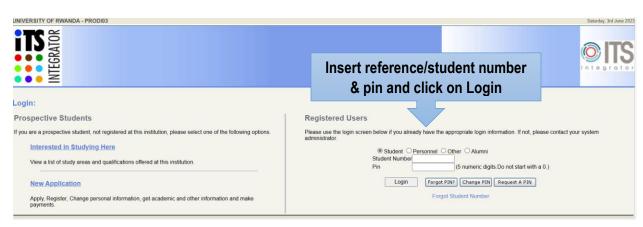

#### I. INTRODUCTION

- Student must check if he/she has been admitted or promoted
- Student can start the registration only if he/she paid the required fees at the UR/College Bank
   Account available in the Bank of Kigali.
- For all payments, students must use their UR student numbers as they appear on the acceptan
  ce letters or Student Card. (error on bank slip should be reported to College Finance)
- During payment of fees, a student must use Urubuto System in Bank of Kigali
- Payment can also be done using Mtn Mobile money via \*775#
- Online Registration requires Internet connectivity.
- The online registration will close 16<sup>th</sup> June 2023.

#### II. ONLINE REGISTRATION GUIDELINES



















**Click on Save and Continue** 





# Click on Accept Registration & print Proof of Registration