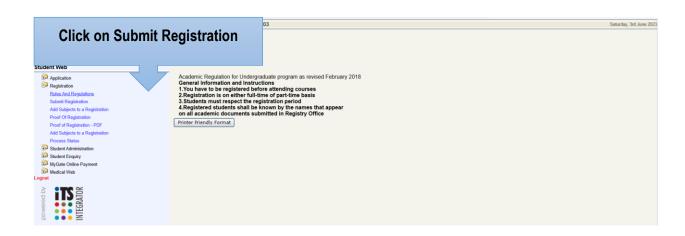

#### I. INTRODUCTION

- Student must check if he/she has been admitted or promoted
- Student can start the registration only if he/she paid the required fees at the UR/College Bank
   Account available in the Bank of Kigali.
- For all payments, students must use their UR student numbers as they appear on the acceptan
  ce letters or Student Card. (error on bank slip should be reported to College Finance)
- During payment of fees, a student must use Urubuto System in Bank of Kigali
- Payment can also be done using Mtn Mobile money via \*775#
- Online Registration requires Internet connectivity.
- The online registration will close 16<sup>th</sup> June 2023.

#### II. ONLINE REGISTRATION GUIDELINES



















**Click on Save and Continue** 





# Click on Accept Registration & print Proof of Registration