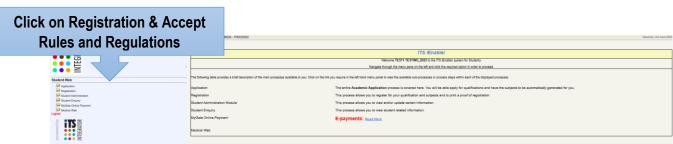

#### I. INTRODUCTION

- Student must check if he/she has been admitted or promoted
- Student can start the registration only if he/she paid the required fees at the UR/College Bank
   Account available in the Bank of Kigali.
- For all payments, students must use their UR student numbers as they appear on the acceptan
  ce letters or Student Card. (error on bank slip should be reported to College Finance)
- During payment of fees, a student must use Urubuto System in Bank of Kigali
- Payment can also be done using Mtn Mobile money via \*775#
- Online Registration requires Internet connectivity.
- The online registration will close 16<sup>th</sup> June 2023.

#### II. ONLINE REGISTRATION GUIDELINES



















**Click on Save and Continue** 





# Click on Accept Registration & print Proof of Registration