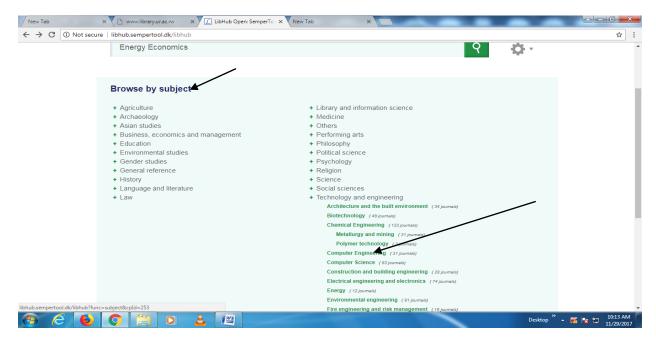

OR Select the subject from the list (browse by subject). Please see screen shot 3 below:

Step 3: Select the appropriate article from the results returned. Please see screen shot 4 below:

LibHub also offers you an option to create a personalized account.