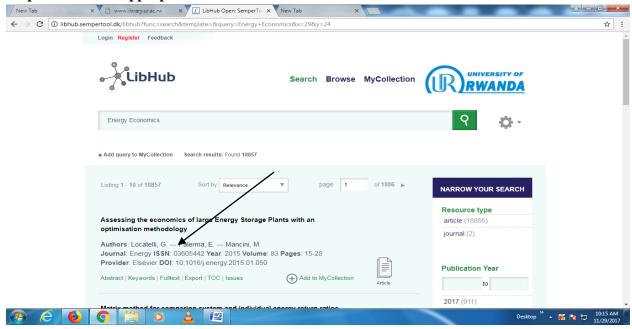

OR Select the subject from the list (browse by subject). Please see screen shot 3 below:

Step 3: Select the appropriate article from the results returned. Please see screen shot 4 below:

LibHub also offers you an option to create a personalized account.