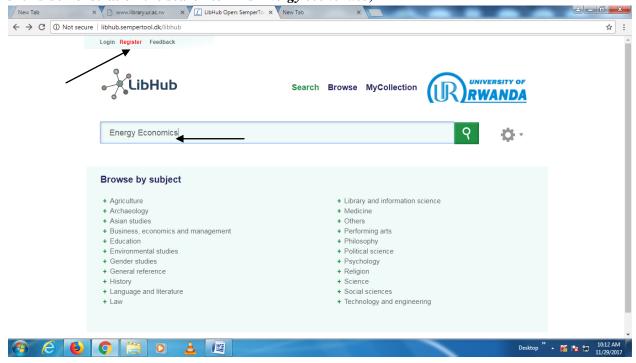

## STEP 1: Type or paste the URL below in the browser http://libhub.sempertool.dk/libhub

You will be presented with a screen that prompts you to enter search terms. Please see screen shot 1 below:

STEP2: Enter the search terms in the search box. Please see screen shot 2 below: (For purposes of this demonstration the search term is *Energy economics*)